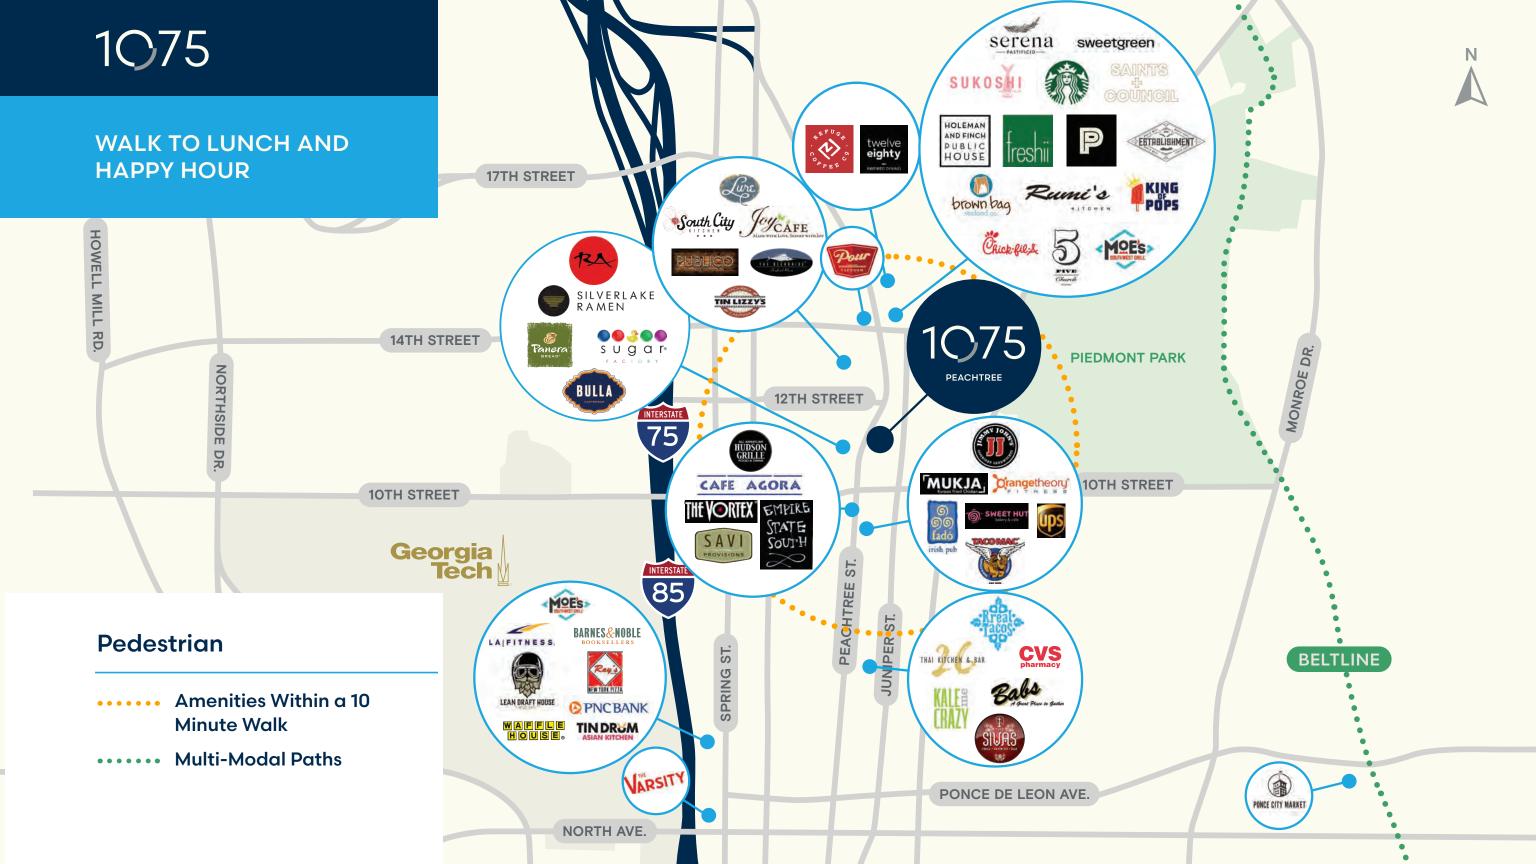

s in the city. Here, in the center of it all, Atlanta does not just simply work, it hums with potential. At 1075 Peachtree's slice of Midtown, there's a lot to be excited about.







Signage opportunity to join our best in class tenants.



# Save precious hours in the day by utilizing 1075's 30k SF of on-site retail.







1075

Best-in-Class on-site amenities, such as Exhale Spa, will help employees recharge during the day.





#### **BUILDING FEATURES**





Showers and changing facilities for cyclists, joggers, and walkers



Reservable private board rooms and conference center



Midtown Atlanta has emerged as the most dynamic market in the Southeast. Attracting world class retail, hospitality and office tenants.

TRE

PIEDMONT PARK





#### WALKABLE TO OVER 40+ RESTAURANTS









#### **Ahead Of The Curve**

10 75 peachtree

**PETER MCGUONE** +1 404 962 8637 peter.mcguone@streamrealty.com BRYAN HELLER +1 404 962 8636 bryan.heller@streamrealty.com

1075peachtree.com