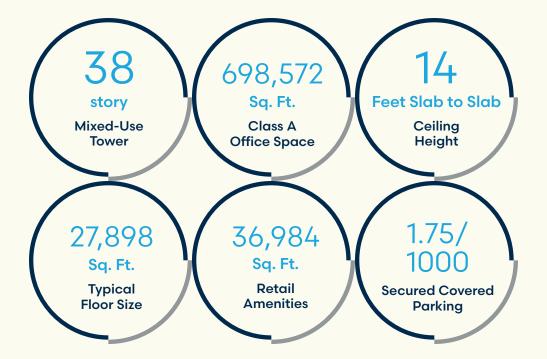

# Save precious hours in the day by utilizing 1075's 30k SF of on-site retail.

1075

Best-in-Class on-site amenities, such as Exhale Spa, will help employees recharge during the day.

#### **BUILDING FEATURES**

Showers and changing facilities for cyclists, joggers, and walkers

Reservable private board rooms and conference center

Midtown Atlanta has emerged as the most dynamic market in the Southeast. Attracting world class retail, hospitality and office tenants.