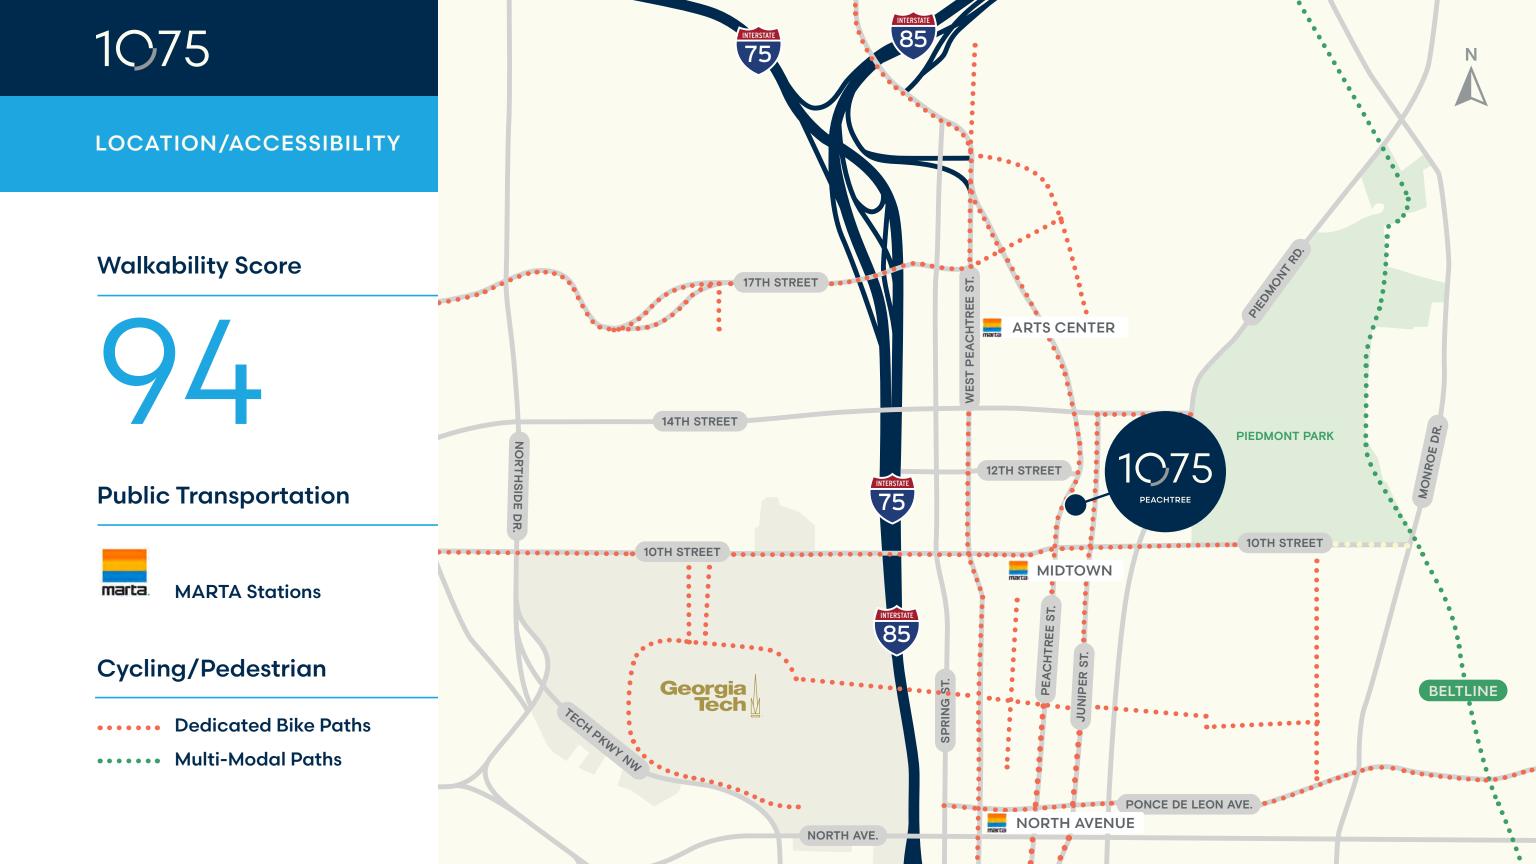

### Ahead Of The Curve

As the streets climb through Midtown Atlanta —9th to 10th to 11th—so does our city's energy, gathering in intensity at the bend of Peachtree and 12th; one of the most densely walkable, shoppable, dine-able blocks in the city. Here, in the center of it all, Atlanta does not just simply work, it hums with potential. At 1075 Peachtree's slice of Midtown, there's a lot to be excited about.