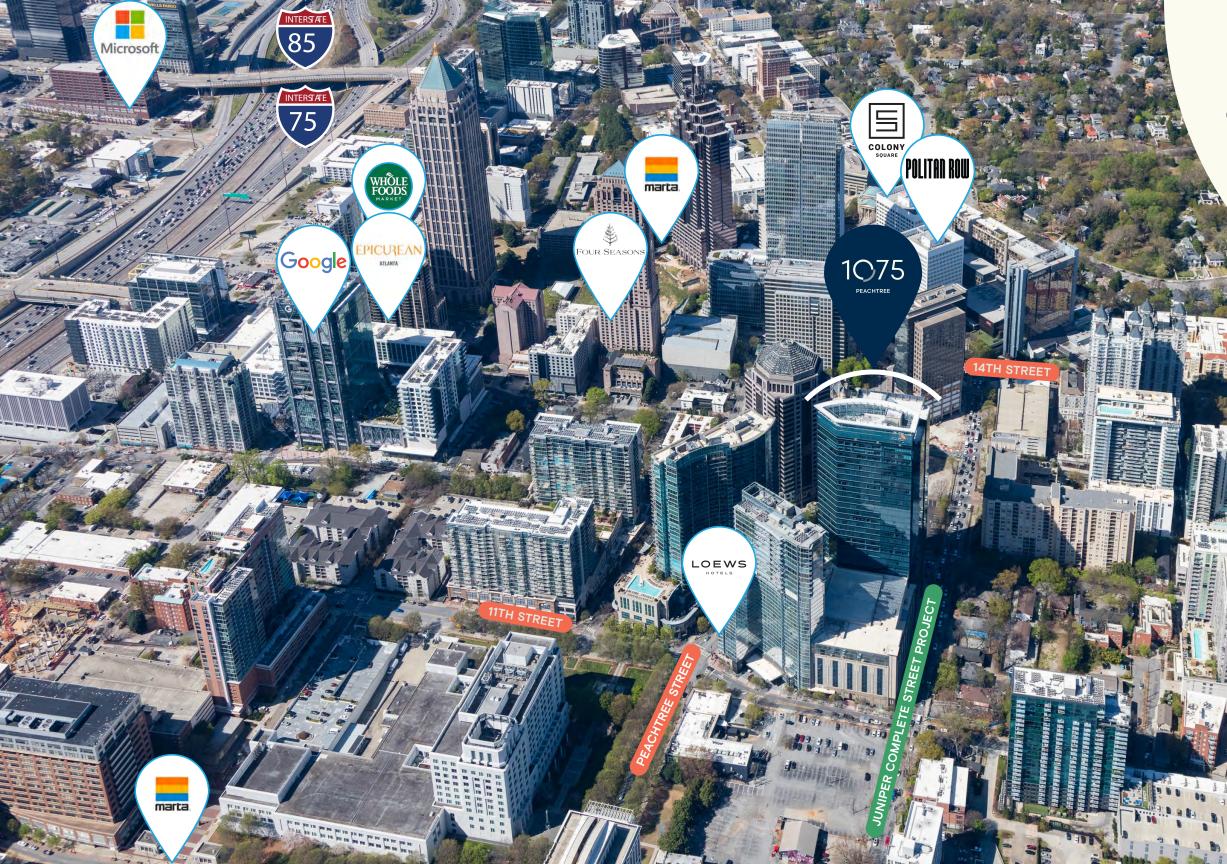

### Ahead Of The Curve

As the streets climb through Midtown Atlanta —9th to 10th to 11th—so does our city's energy, gathering in intensity at the bend of Peachtree and 12th; one of the most densely walkable, shoppable, dine-able blocks in the city. Here, in the center of it all, Atlanta does not just simply work, it hums with potential. At 1075 Peachtree's slice of Midtown, there's a lot to be excited about.

#### WALKABLE TO OVER 40+ RESTAURANTS