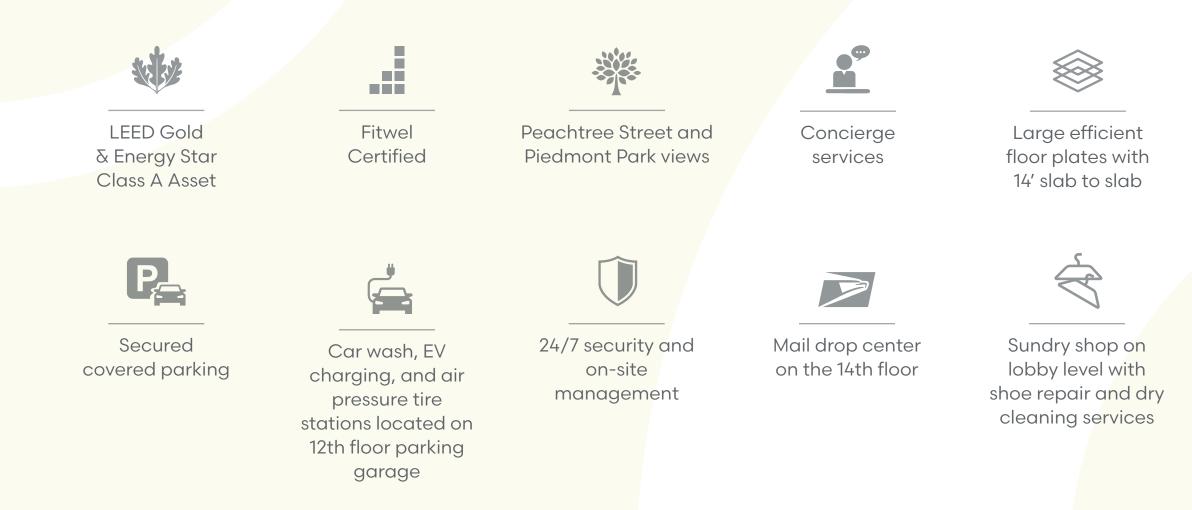

#### **BUILDING FEATURES**

Showers and changing facilities for cyclists, joggers, and walkers

Reservable private board rooms and conference center

Midtown Atlanta has emerged as the most dynamic market in the Southeast. Attracting world class retail, hospitality and office tenants.